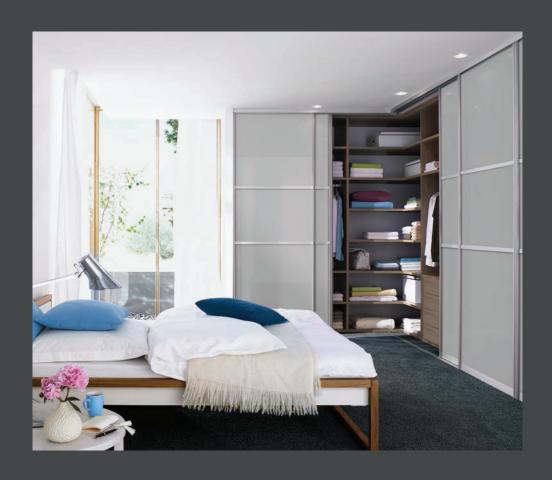

#### **INTERIORS**

From shelf units to hanging rails, choose from an infinite variety of storage options to create bespoke and beautifully designed interiors.

#### THE PERFECT FINISHING TOUCH

Choose from an extensive range of interior accessories to customise your sliding door system and efficiently optimise your space. From shelf units to hanging rails, from drawer units to tie racks, we've thought of everything, so you don't have to.

▼ Cross interior with 36mm shelving in truffle brown Avola

Walk in dressing room with Raumplus L-shape sliding wardrobe doors

Full carcass interior with soft closing drawers in premium white MFC