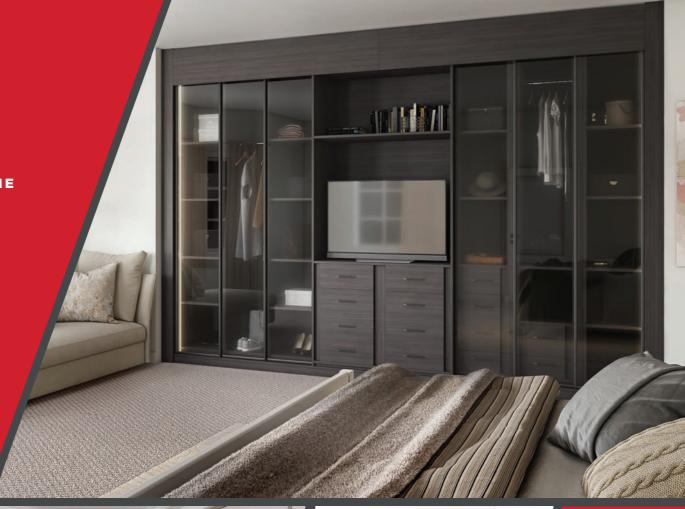

## INTERIORS

#### THE PERFECT FINISHING TOUCH

Choose from an extensive range of interior accessories to customise your sliding door system and efficiently optimise your space. From shelf units to hanging rails, from drawer units to tie racks, we've thought of everything, so you don't have to.

▼ Cross interior with 36mm shelving in truffle brown Avola

Walk in dressing room with Raumplus L-shape sliding wardrobe doors

Full carcass interior with soft closing drawers in premium white MFC