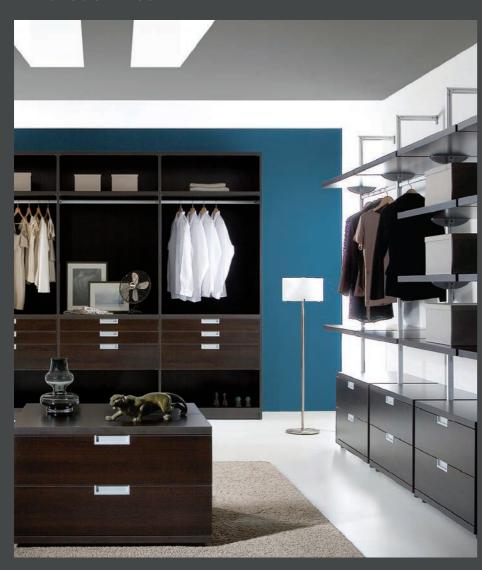

▼ Cross interior with 36mm shelving in truffle brown Avola

Walk in dressing room with Raumplus L-shape sliding wardrobe doors

Full carcass interior with soft closing drawers in premium white MFC