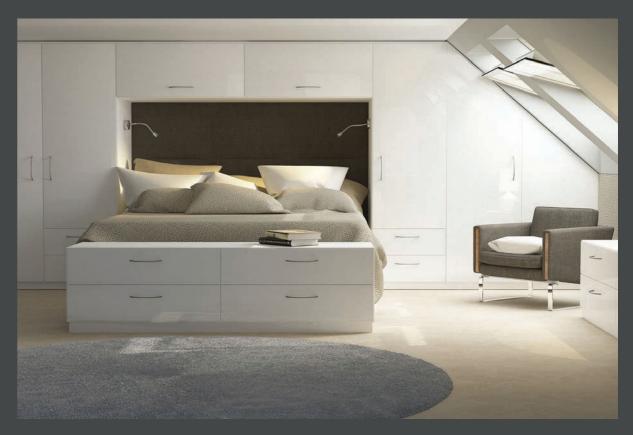

# Kensington

made to measure

Who said you can't have beauty and brains?

Intelligent storage solutions designed to maximise space and create effortless order lie at the heart of the Kensington range.

Whether you long for understated elegance or sumptuous luxury, the Kensington range of steel framed mirrors and decorative sliding solid doors can be tailored to suit your exact requirements.

Design the bedroom you've always dreamt of with a superb range of frame finishes, such as our stunning chrome effect, warm wood grain and scratch resistant vinyl or paint.

Create the illusion of greater space with the addition of mirror panels that can be tinted to add warmth and subtle colour to your bedroom ambiance, or diamond cut to add an air of refined elegance. Add a solid door panel to blend with your bedroom furniture to create a fully integrated design statement.

And with a comprehensive range of interior components to help you organise your clothes and personal items, you can say goodbye to cluttered and chaotic cupboards for ever.

White paint frame with silver mirror