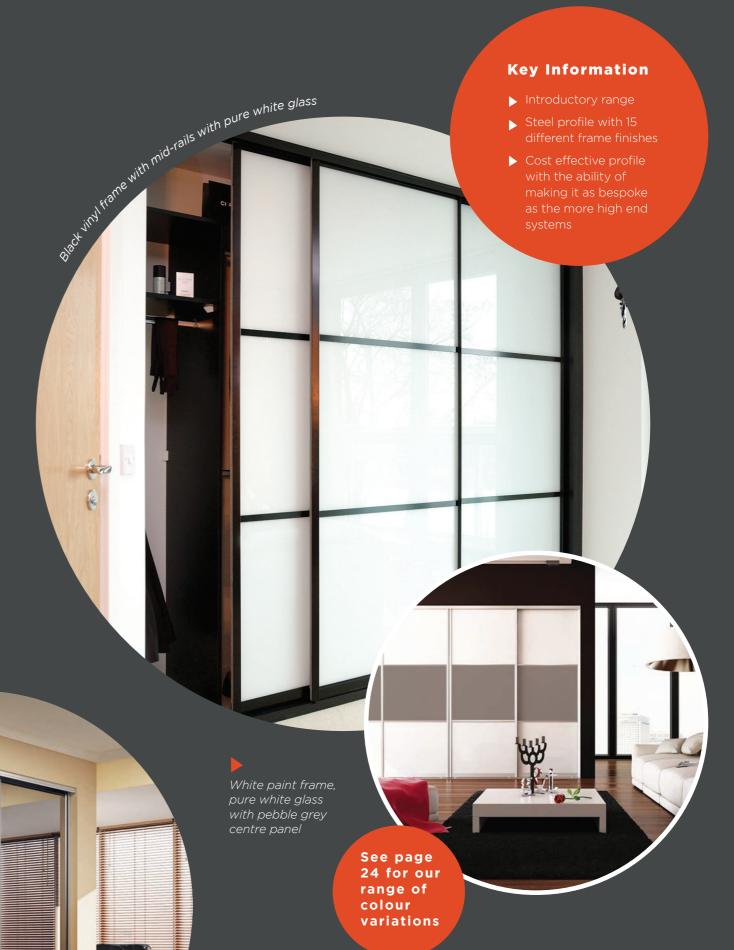

#### **KEY INFORMATION**

- Mid-range
- Aluminium profiles with various finishes in each system
- Can also be used as room dividers
- Soft closing option available

**DUAL** Collection

THE BEDROOM SAYS A LOT ABOUT YOUR HOME WHICH IS WHY DESIGN IS SO IMPORTANT.

WHITE FRAME WITH GREY
MIRROR AND LIGHT GREY
CANDELA MARBLE

- Mid-range
- ► Aluminium profile with various finishes
- ▶ Boutique style profile
- Soft closing option available