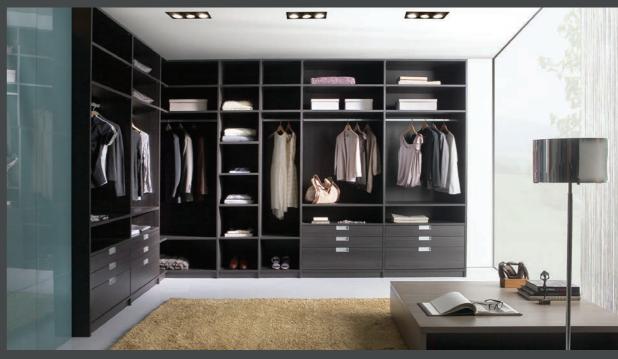

## INTERIORS

#### THE PERFECT FINISHING TOUCH

Choose from an extensive range of interior accessories to customise your sliding door system and efficiently optimise your space. From shelf units to hanging rails, from drawer units to tie racks, we've thought of everything, so you don't have to.

▼ Cross interior with 36mm shelving in truffle brown Avola

Walk in dressing room with Raumplus L-shape sliding wardrobe doors

Full carcass interior with soft closing drawers in premium white MFC