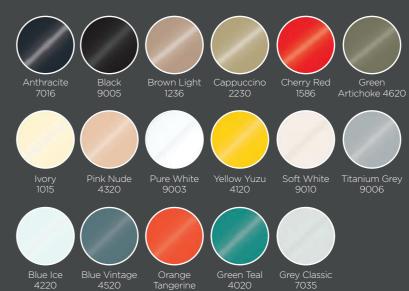

## COLOURS

A wide and well balanced range of colours and textures that can provide a combination of classic, modern and trend orientated designs. From MFC boards with realistic surface textures to coloured glass that sparkles, our extensive range gives you everything you need to add perspective, personality and style.

From a range of well balanced wood grain effect Steel, to striking Brushed Aluminium and everything in-between, lifeless door frames are now a thing of the past.