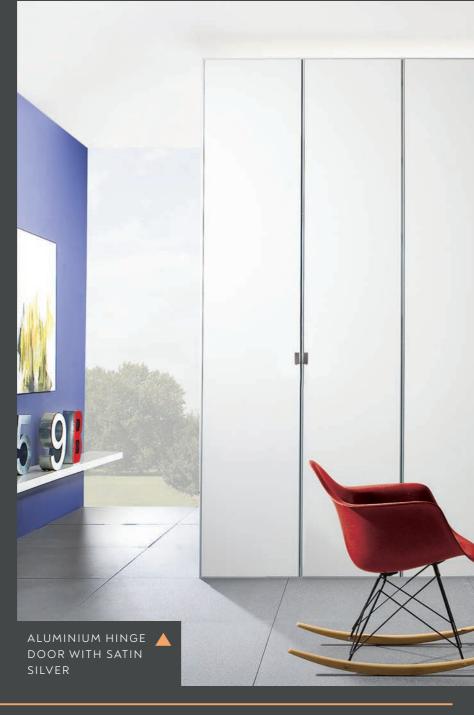

#### THE PERFECT FINISHING TOUCH

Choose from an extensive range of interior accessories to customise your sliding door system and efficiently optimise your space. From shelf units to hanging rails, from drawer units to tie racks, we've thought of everything, so you don't have to.

▼ Cross interior with 36mm shelving in truffle brown Avola

Walk in dressing room with Raumplus L-shape sliding wardrobe doors

Full carcass interior with soft closing drawers in premium white MFC