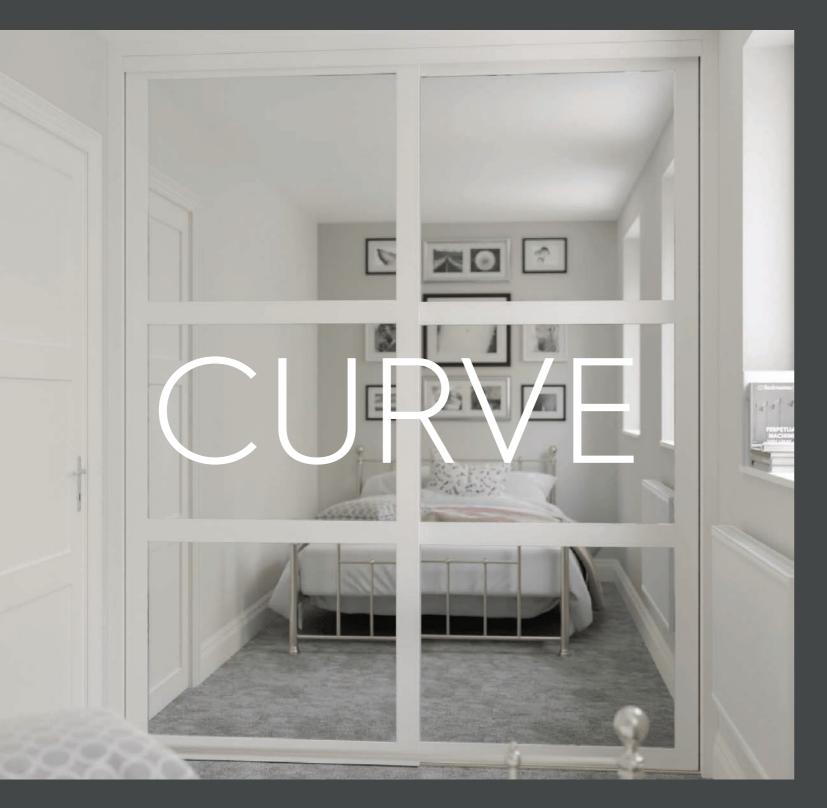

#### CONTEMPORARY

TRADITIONAL

**CAN'T DECIDE ON CONTEMPORARY** OR TRADITIONAL? MIX IT UP WITH A **CURVE SYSTEM.** 

**LUXURY STYLING** 

**New Luxury 60mm Wide Profile To** Match Your Internal Doors/Walls In A Colour Matching Profile enabling you to create a traditional and contemporary design mixed together.

From colour matching doors and profiles to contrasting your interior design, this range really does provide it all. With a smooth silent running profile to add to that ultimate luxury feel when you glide your doors open.

Usable not just in the bedroom but in all your home living requirements, the Curve system is a contemporary and traditional option for your desired spaces.