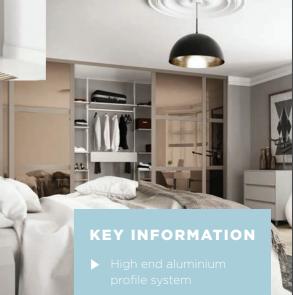

#### STYLISH PRACTICALITY

Flexible, innovative and supremely attractive. Bring interior spaces to life with Raumplus, so you can live your life effortlessly.

From open spaces to tight corners and sloping ceilings, the Raumplus system brings you the freedom to optimise interior spaces, whether at home or in your workplace. Single, double or triple track aluminium framed sliding doors give optimum doors to be partially and fully opened.

From the kitchen to the bedroom, Raumplus enables you to combine functionality with your own unique personality in every room of your home. Selecting from an extensive range of door styles, décor panels and door options, it's easy to revitalise an unusable corner or elegantly divide a room to create dual environments with the minimum of fuss.

#### KEY **INFORMATION**

- ► High-end range
- ► Aluminium profile
- Can also be used
- Soft closing

Silver aluminium frame with white boards