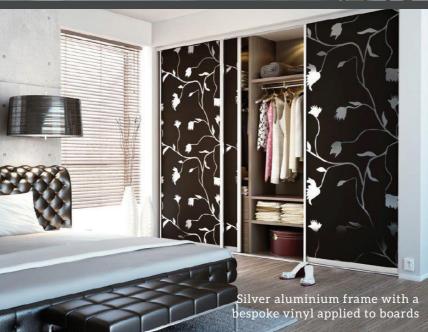

# Kensington

made to measure

Who said you can't have beauty and brains?

Intelligent storage solutions designed to maximise space and create effortless order lie at the heart of the Kensington range.

Whether you long for understated elegance or sumptuous luxury, the Kensington range of steel framed mirrors and decorative sliding solid doors can be tailored to suit your exact requirements.

Design the bedroom you've always dreamt of with a superb range of frame finishes, such as our stunning chrome effect, warm wood grain and scratch resistant vinyl or paint.

Create the illusion of greater space with the addition of mirror panels that can be tinted to add warmth and subtle colour to your bedroom ambiance, or diamond cut to add an air of refined elegance. Add a solid door panel to blend with your bedroom furniture to create a fully integrated design statement.

And with a comprehensive range of interior components to help you organise your clothes and personal items, you can say goodbye to cluttered and chaotic cupboards for ever.

White paint frame with silver mirror