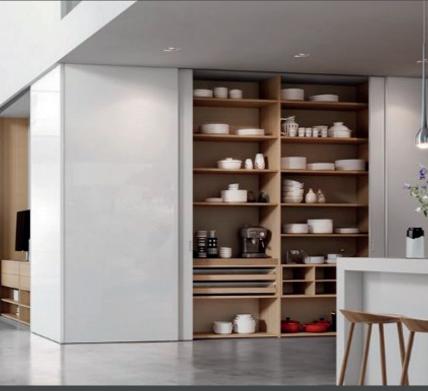

#### THE PERFECT FINISHING TOUCH

Choose from an extensive range of interior accessories to customise your sliding door system and efficiently optimise your space. From shelf units to hanging rails, from drawer units to tie racks, we've thought of everything, so you don't have to.

▼ Cross interior with 36mm shelving in truffle brown Avola

Walk in dressing room with Raumplus L-shape sliding wardrobe doors

Full carcass interior with soft closing drawers in premium white MFC