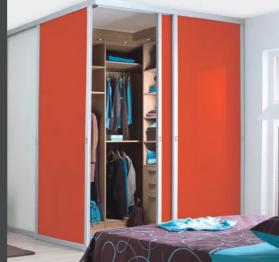

ating your own theme with our vast range of colour options and designs, this will become your new favourite personal space. From drawer units to storage shelving areas to large open bespoke desk areas

available you really can do it all with the Home Office.

#### KEY INFORMATION

- > 18mm mfc
- ▶ Vinyl wrapped finish
- ► Over 300 decors
- ▶ Soft close doors and





▲ INDIGO BLUE HINGED DOORS WITH NATURAL HALIFAX OAK CARCASS



21

## INTERIORS

#### THE PERFECT FINISHING TOUCH

Choose from an extensive range of interior accessories to customise your sliding door system and efficiently optimise your space. From shelf units to hanging rails, from drawer units to tie racks, we've thought of everything, so you don't have to.

▼ Cross interior with 36mm shelving in truffle brown Avola









Walk in dressing room with Raumplus L-shape sliding wardrobe doors





Full carcass interior with soft closing drawers in premium white MFC

## COLOURS

A wide and well balanced range of colours and textures that can provide a combination of classic, modern and trend orientated designs. From MFC boards with realistic surface textures to coloured glass that sparkles, our extensive range gives you everything you need to add perspective, personality and style.

From a range of well balanced wood grain effect Steel, to striking Brushed Aluminium and everything in-between, lifeless door frames are now a thing of the past.

#### **FRAMES & TRACKS**

#### KENSINGTON











WOOD GRAIN







**SOHO** 



















#### **CURVE**



















#### **RAUMPLUS**

#### **DELANO / DE