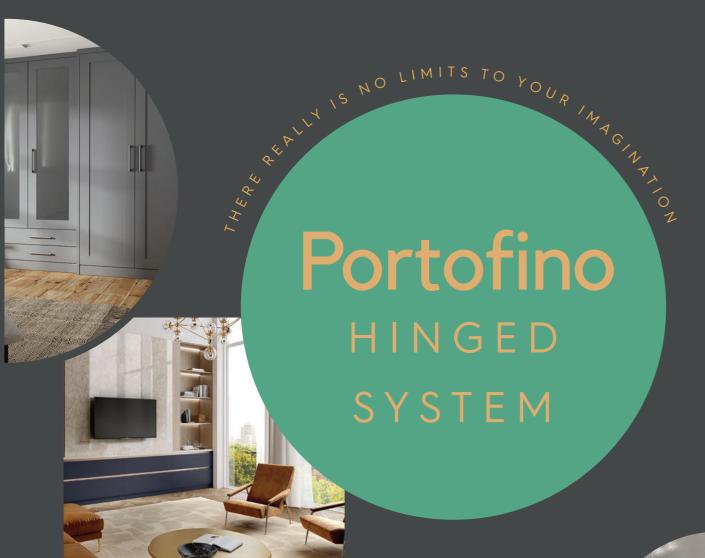

SEE PAGE 24 FOR OUR RANGE OF COLOUR VARIATIONS

OUR EXCLUSIVE HINGED SYSTEM AVAILABLE IN ANY BESPOKE SIZE AND FINISH TO MAKE IT YOUR VERY OWN PERSONALISED FURNITURE, AVAILABLE IN OVER 300 DÉCOR FINISHES

THERE REALLY IS
NO LIMITS TO YOUR
IMAGINATION.

#### KEY INCORMATION

- 18mm mfc in over 300 decors
- Soft close hinges as standard
- Bespoke and made to measure
- Angled doors available
- Sturdy 2mm pvc edging as standard
- Vinyl wrapped finish available upon request

Allowing the usage of matching wardrobes to bedside chests, to dressing tables, Portofino really can cater for all areas of your storage solutions and home living spaces. Available as angled doors for those tricky combed ceilings, you can say goodbye to those untasteful filler panels with our full bespoke Portofino doors.