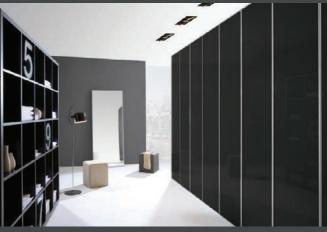

# Kensington

made to measure

Who said you can't have beauty and brains?

Intelligent storage solutions designed to maximise space and create effortless order lie at the heart of the Kensington range.

Whether you long for understated elegance or sumptuous luxury, the Kensington range of steel framed mirrors and decorative sliding solid doors can be tailored to suit your exact requirements.

Design the bedroom you've always dreamt of with a superb range of frame finishes, such as our stunning chrome effect, warm wood grain and scratch resistant vinyl or paint.

Create the illusion of greater space with the addition of mirror panels that can be tinted to add warmth and subtle colour to your bedroom ambiance, or diamond cut to add an air of refined elegance. Add a solid door panel to blend with your bedroom furniture to create a fully integrated design statement.

And with a comprehensive range of interior components to help you organise your clothes and personal items, you can say goodbye to cluttered and chaotic cupboards for ever.

White paint frame with silver mirror