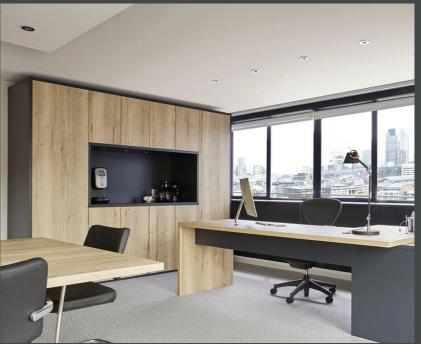

# THE

THE NEW WAY OF HYBRID LIVING, DESIGNED BY YOU, FOR YOU!

Bringing your ideas and home office range really allows you to create your dream work space, with the added personal touch of creating your own theme with our vast range of colour options and designs, this will become your new favourite personal space. From drawer units to storage shelving areas to large open bespoke desk areas

available you really can do it all with the Home Office.