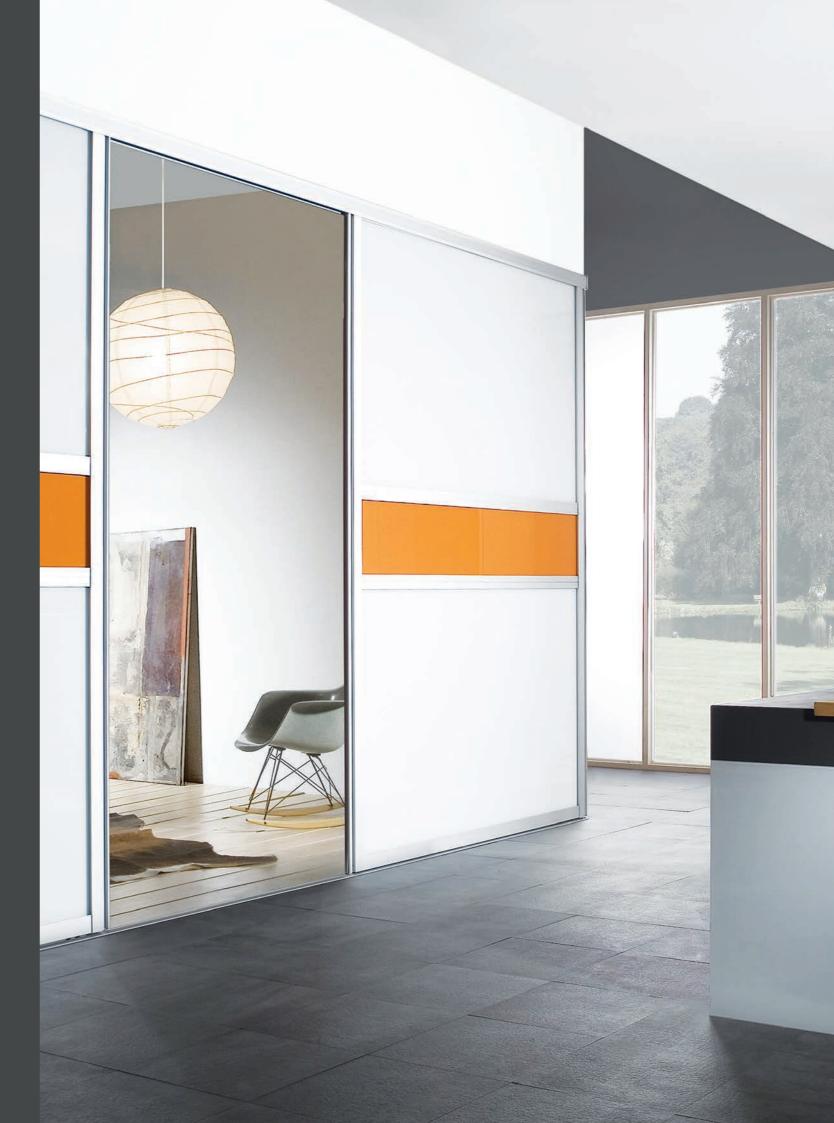

# Kensington

made to measure

Who said you can't have beauty and brains?

Intelligent storage solutions designed to maximise space and create effortless order lie at the heart of the Kensington range.

Whether you long for understated elegance or sumptuous luxury, the Kensington range of steel framed mirrors and decorative sliding solid doors can be tailored to suit your exact requirements.

Design the bedroom you've always dreamt of with a superb range of frame finishes, such as our stunning chrome effect, warm wood grain and scratch resistant vinyl or paint.

Create the illusion of greater space with the addition of mirror panels that can be tinted to add warmth and subtle colour to your bedroom ambiance, or diamond cut to add an air of refined elegance. Add a solid door panel to blend with your bedroom furniture to create a fully integrated design statement.

And with a comprehensive range of interior components to help you organise your clothes and personal items, you can say goodbye to cluttered and chaotic cupboards for ever.

White paint frame with silver mirror