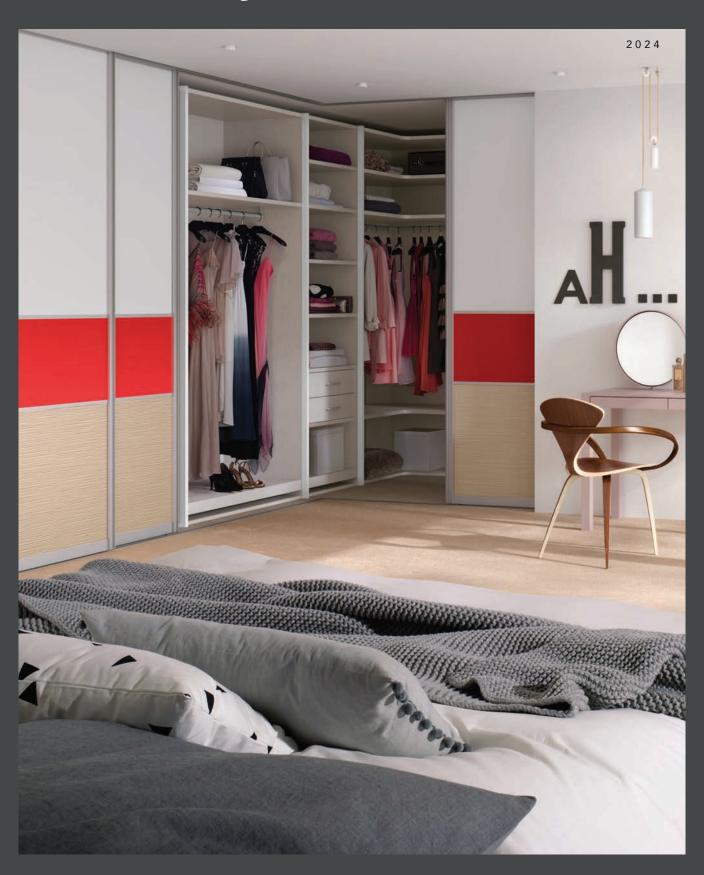

# Beautiful FLEXIBL

CHOOSE FROM A STUNNING RANGE OF SLIDING DOOR SYSTEMS DESIGNED TO TRANSFORM THE INNER LANDSCAPE OF YOUR BEDROOM AND HOME STORAGE.

# Kensington

made to measure

Who said you can't have beauty and brains?

Intelligent storage solutions designed to maximise space and create effortless order lie at the heart of the Kensington range.

Whether you long for understated elegance or sumptuous luxury, the Kensington range of steel framed mirrors and decorative sliding solid doors can be tailored to suit your exact requirements.

Design the bedroom you've always dreamt of with a superb range of frame finishes, such as our stunning chrome effect, warm wood grain and scratch resistant vinyl or paint.

Create the illusion of greater space with the addition of mirror panels that can be tinted to add warmth and subtle colour to your bedroom ambiance, or diamond cut to add an air of refined elegance. Add a solid door panel to blend with your bedroom furniture to create a fully integrated design statement.

And with a comprehensive range of interior components to help you organise your clothes and personal items, you can say goodbye to cluttered and chaotic cupboards for ever.

White paint frame with silver mirror