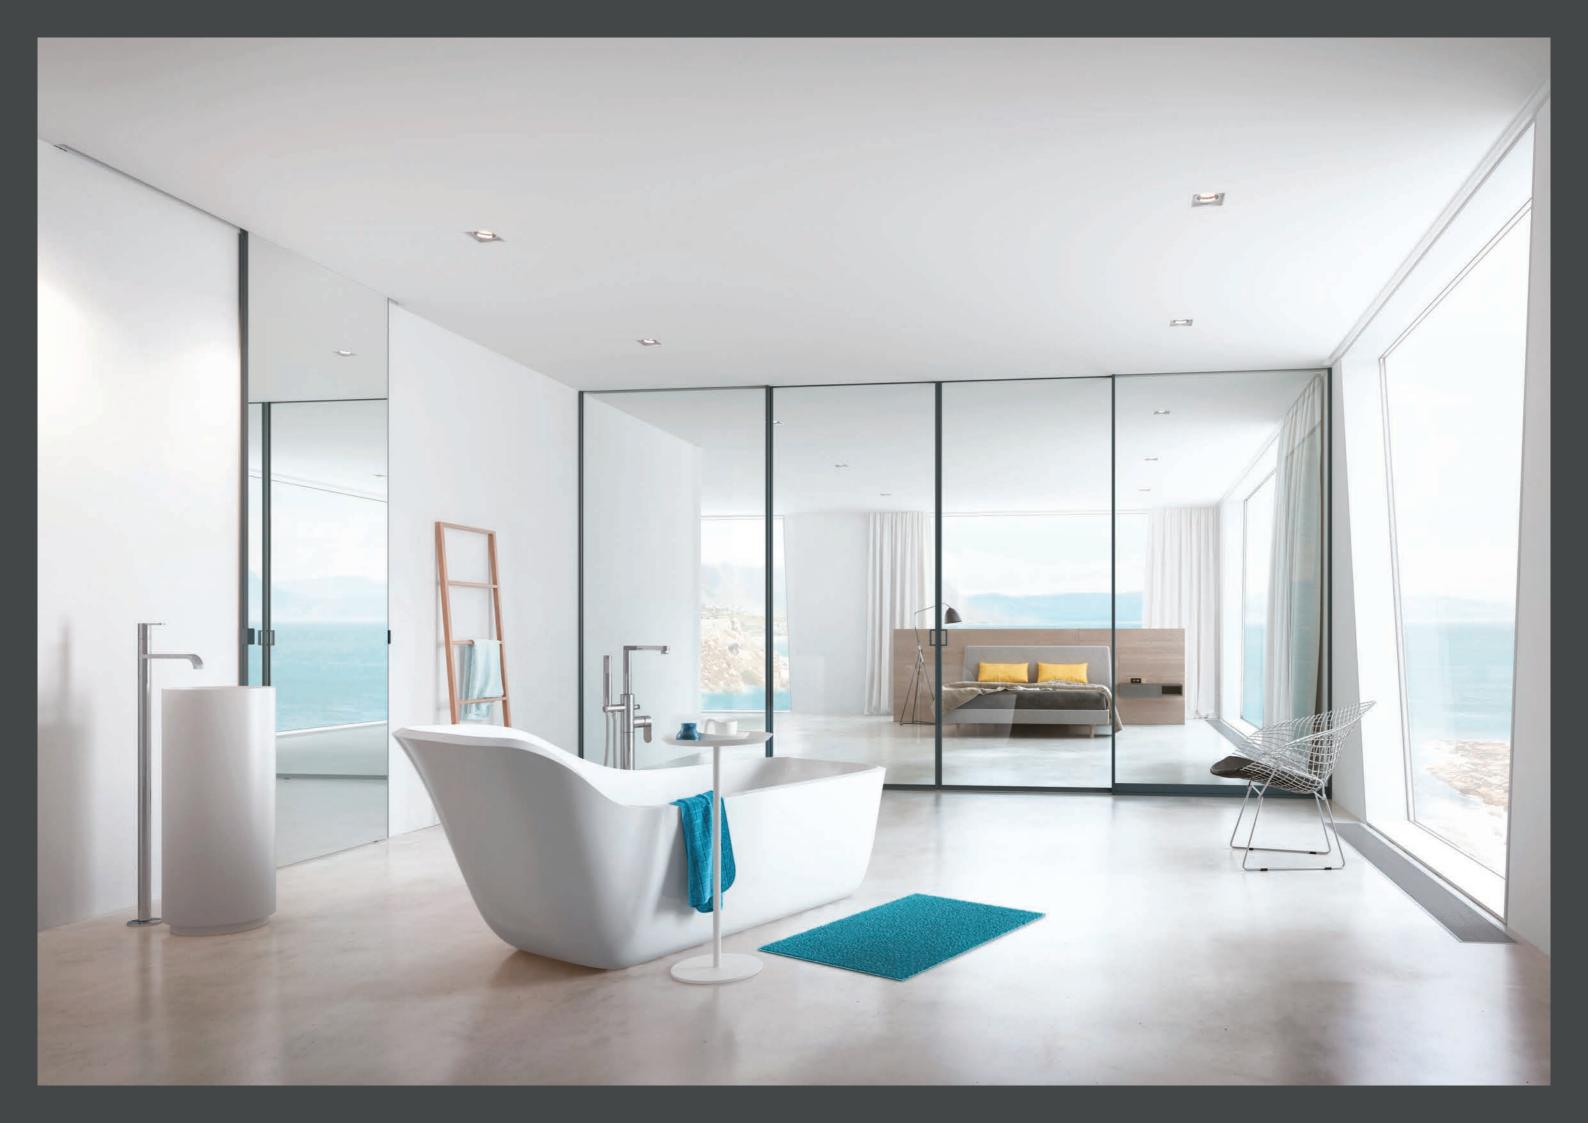

#### STYLISH PRACTICALITY

Flexible, innovative and supremely attractive. Bring interior spaces to life with Raumplus, so you can live your life effortlessly.

From open spaces to tight corners and sloping ceilings, the Raumplus system brings you the freedom to optimise interior spaces, whether at home or in your workplace. Single, double or triple track aluminium framed sliding doors give optimum doors to be partially and fully opened.

From the kitchen to the bedroom, Raumplus enables you to combine functionality with your own unique personality in every room of your home. Selecting from an extensive range of door styles, décor panels and door options, it's easy to revitalise an unusable corner or elegantly divide a room to create dual environments with the minimum of fuss.

Combine beautiful wood finishes with coolly stylish sandblasted glass panels or vibrant coloured glass feature panels for drama and impact. Let yourself go, the only limit is your

SIlver aluminium frame with bespoke designed glass