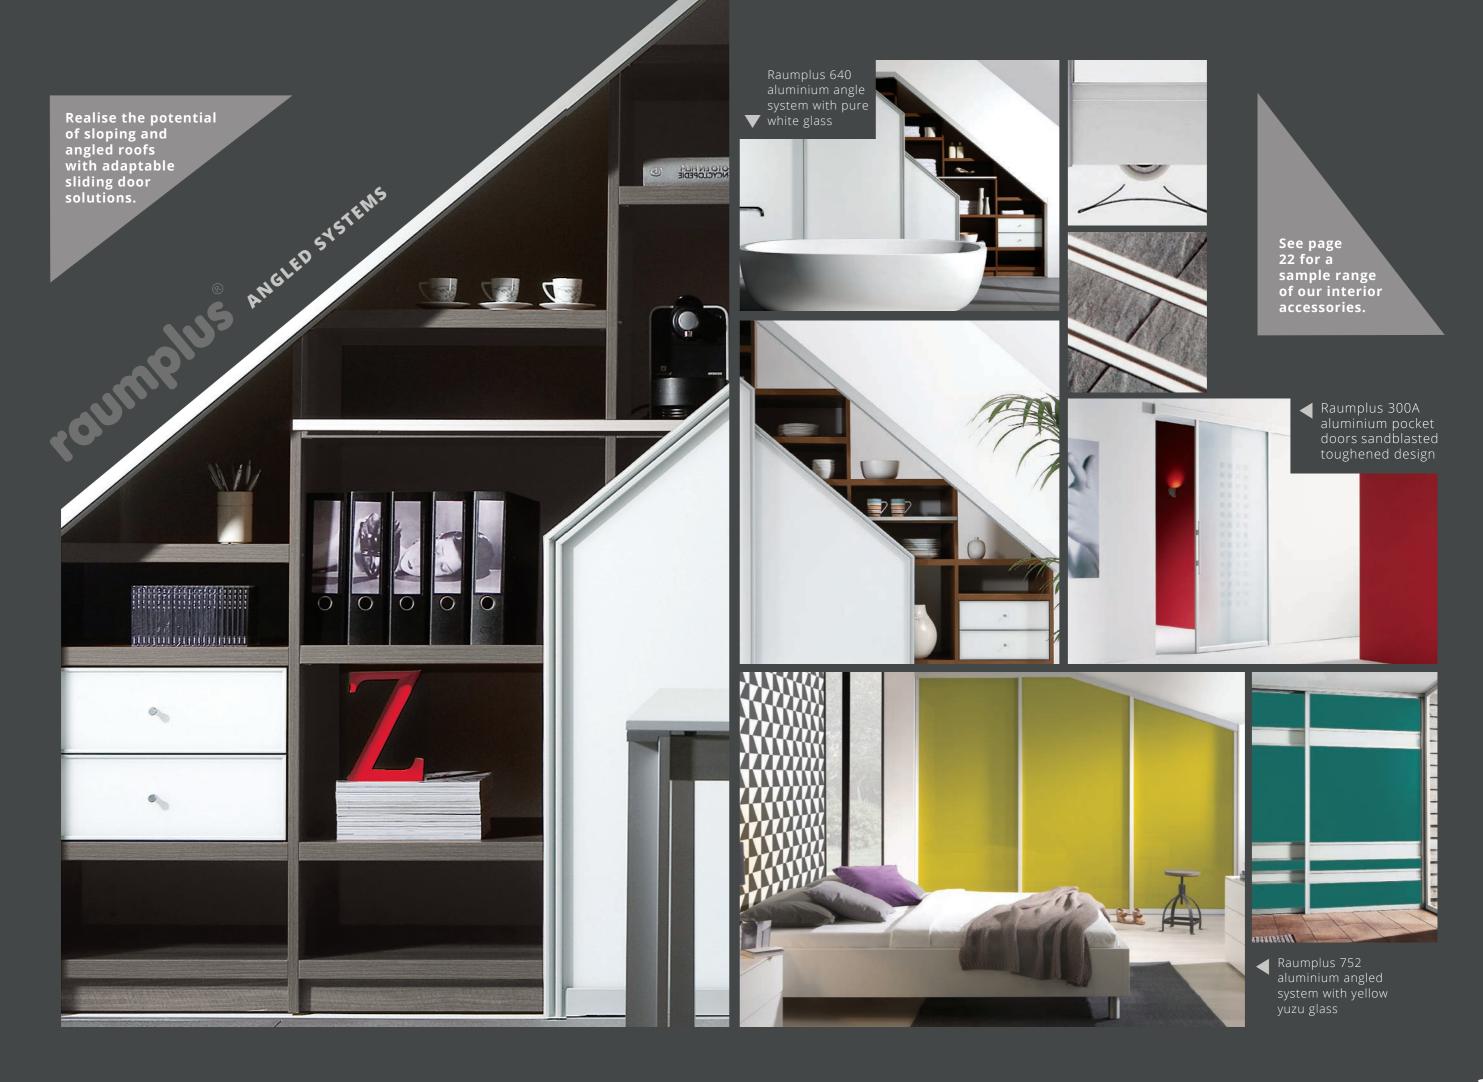

# Delano

ELEGANT FUNCTIONALITY

The ethos behind Delano is simple. Functional, beautifully crafted hinged doors and drawer fronts that bring colour, light and form to the fore in your home.

A beautifully crafted aluminium profile combined with a wide selection of stunning glass colours and finishes, Delano adds beauty to even the most challenging spaces.

Whether you want to make a bold statement with our standard 15mm lipped profile or prefer to blend into the background with the slim-line minimalist frame, this range offers a modern and fresh alternative to traditional hinged doors and drawer fronts.

#### **KEY INFORMATION**

- 50mm aluminium hinged profile system
- Soft closing hinges as standard
- Perfect for any storage around the home
- Drawer fronts available to match

ALUMINIUM HINGE DOOR WITH BLUE SHADOW AND STONE GREY COLOURED GLASS