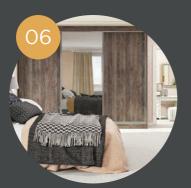

#### Kensington

British design at its very best.

Made to measure steel framed mirrors and decorative solid doors in a broad range of finishes and colours.

**CURVE** 

Combining the ultimate mix between contemporary and traditional living.

# Kensington

made to measure

Who said you can't have beauty and brains?

Intelligent storage solutions designed to maximise space and create effortless order lie at the heart of the Kensington range.

Whether you long for understated elegance or sumptuous luxury, the Kensington range of steel framed mirrors and decorative sliding solid doors can be tailored to suit your exact requirements.

Design the bedroom you've always dreamt of with a superb range of frame finishes, such as our stunning chrome effect, warm wood grain and scratch resistant vinyl or paint.

Create the illusion of greater space with the addition of mirror panels that can be tinted to add warmth and subtle colour to your bedroom ambiance, or diamond cut to add an air of refined elegance. Add a solid door panel to blend with your bedroom furniture to create a fully integrated design statement.

And with a comprehensive range of interior components to help you organise your clothes and personal items, you can say goodbye to cluttered and chaotic cupboards for ever.

White paint frame with silver mirror