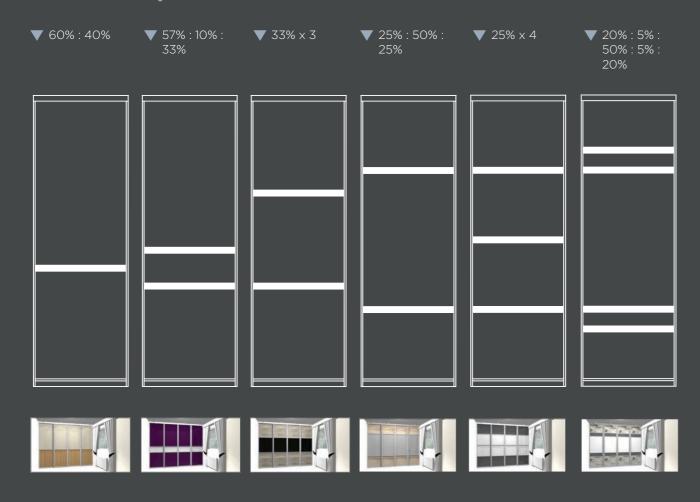

#### **EXTRAORDINARY FLEXIBILITY**

ALMOST ANYTHING IS POSSIBLE. FROM SLOPING CEILINGS TO TIGHT CORNERS, FROM WALK IN WARDROBES TO CORNER UNITS, THERE'S A RANGE OF STUNNING SOLUTIONS TO OVERCOME ANY DIFFICULTY. WITH A WEALTH OF DESIGN EXPERTISE TO BACK YOU UP, YOU CAN REALLY LET YOUR IMAGINATION TAKE FLIGHT.

#### **Mid-Rail Options**

► See page 24 for our range of colour variations