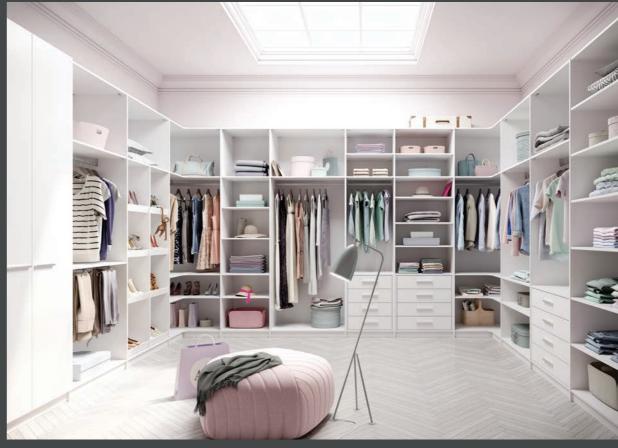

## INTERIORS

#### THE PERFECT FINISHING TOUCH

Choose from an extensive range of interior accessories to customise your sliding door system and efficiently optimise your space. From shelf units to hanging rails, from drawer units to tie racks, we've thought of everything, so you don't have to.

▼ Cross interior with 36mm shelving in truffle brown Avola

Walk in dressing room with Raumplus L-shape sliding wardrobe doors

Full carcass interior with soft closing drawers in premium white MFC