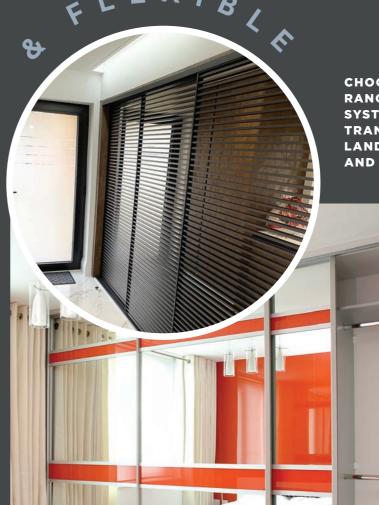

# Beautiful FLEXIBL

CHOOSE FROM A STUNNING RANGE OF SLIDING DOOR SYSTEMS DESIGNED TO TRANSFORM THE INNER LANDSCAPE OF YOUR BEDROOM AND HOME STORAGE.