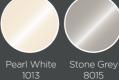

#### **KEY INFORMATION**

- 50mm aluminium hinged profile system
- Soft closing hinges as standard
- Perfect for any storage around the home
- Drawer fronts available to match

ALUMINIUM HINGE DOOR WITH BLUE SHADOW AND STONE GREY COLOURED GLASS

#### PREMIUM COLOURS Please note some colours are available in various 'ST' finishes.

Silver Grey Metal Slate F628

#### **MIRROR & COLOURED GLASS**

Stone Grey Super White U727 Ash W980

Taupe Grey U750

METALLIC COLOURED GLASS

Taupe 0627

Vintage Santa White Fe Oak H1330 Chromix F637

COLOURED GLASS