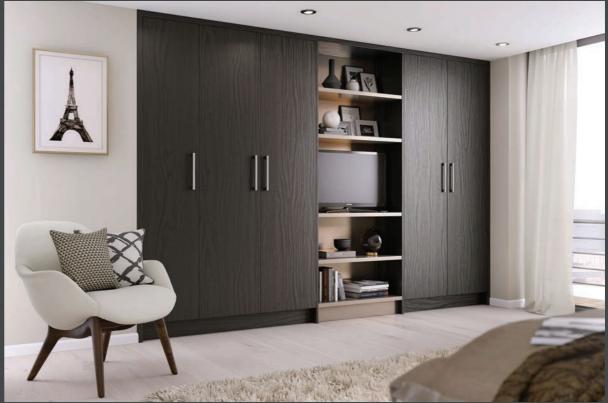

# Delano

ELEGANT FUNCTIONALITY

The ethos behind Delano is simple. Functional, beautifully crafted hinged doors and drawer fronts that bring colour, light and form to the fore in your home.

A beautifully crafted aluminium profile combined with a wide selection of stunning glass colours and finishes, Delano adds beauty to even the most challenging spaces.

Whether you want to make a bold statement with our standard 15mm lipped profile or prefer to blend into the background with the slim-line minimalist frame, this range offers a modern and fresh alternative to traditional hinged doors and drawer fronts.

Add an extra element of finesse with Blum 'Tip-on' technology, the added touch to give that ultimate handle-less furniture look.